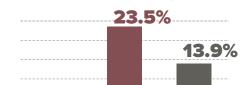

### POPULATION CHANGE (2012 TO 2022)

REGION (

15.10/<sub>0</sub>

6.2%

The region's population remained relatively constant from 2012 to 2022, with a slight uptick in population of almost 1 percent. During this time, seven of the region's counties recorded population growth, led by 8.2 percent growth in Taylor County.