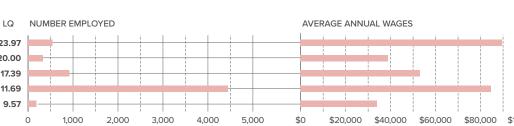

## JOBS & WAGES

Nearly 208,000 people were employed in the region in 2022. Several manufacturing industries have a location quotient (LQ) of 1.25 or higher, indicating the region has a competitive advantage in those industries. Vocational rehabilitation services industries led regional job growth between 2012 and 2022.

TEXΔS

REGION

II S

PERCENT CHANGE IN TOTAL JOBS, 2012 TO 2022

TOP INDUSTRIES BY LOCATION QUOTIENT, 2022

LIME AND GYPSUM PRODUCT MANUFACTURING 23.97
FOOTWEAR MANUFACTURING 20.00

CLAY PRODUCT AND REFRACTORY MANUFACTURING 17.39