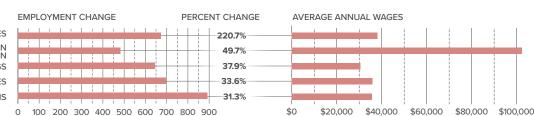

## JOBS & WAGES

Nearly 208,000 people were employed in the region in 2022. Several manufacturing industries have a location quotient (LQ) of 1.25 or higher, indicating the region has a competitive advantage in those industries. Vocational rehabilitation services industries led regional job growth between 2012 and 2022.

SUPPORT ACTIVITIES FOR MINING APPAREL ACCESSORIES AND OTHER APPAREL MANUFACTURING

INDUSTRIES WITH LARGEST TOTAL JOBS GROWTH, 2012 TO 2022

VOCATIONAL REHABILITATION SERVICES
ELECTRIC POWER GENERATION, TRANSMISSION
AND DISTRIBUTION
SERVICES TO BUILDINGS AND DWELLINGS
INDIVIDUAL AND FAMILY SERVICES
GASOLINE STATIONS